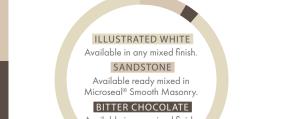

# Illustrated White

Accent Wall

Bitter Chocolate Wood & Metal

Combining muted, organic tones of stone and cream, this harmonious palette focuses on understated subtlety, invoking feelings of warmth and comfort.