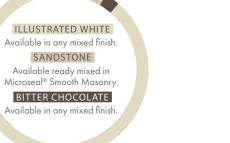

# Illustrated White

Accent Wall

Bitter Chocolate Wood & Metal

Combining muted, organic tones of stone and cream, this harmonious palette focuses on understated subtlety, invoking feelings of warmth and comfort.