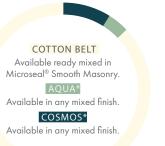

**Cotton Belt** 

Main Walls

Our wide range of primers provide a tough basecoat for your wood, metal and PVCu.

The seaside provides a natural colour palette; sun, sea and sand combine perfectly, captured with this tranquil coastalinspired scheme.