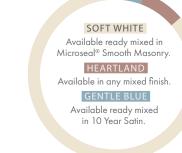

IONS 10 Year Exterior Gloss and Satin paints, or choose any colour you range including Sandtex® Trade Flexigloss X-Tra and Eggshell

**Cotton Belt** 

Main Walls

Our wide range of primers provide a tough basecoat for your wood, metal and PVCu.



The seaside provides a natural colour palette; sun, sea and sand combine perfectly, captured with this tranquil coastalinspired scheme.



# Illustrated White

Accent Wall

Bitter Chocolate Wood & Metal

Combining muted, organic tones of stone and cream, this harmonious palette focuses on understated subtlety, invoking feelings of warmth and comfort.

BALANCED



Soft White

Main Walls





## LIGHT AND SHADE

Lightness and balance symbolise this look. Soft, warm whites bring lightness, tonal terracottas add richness, with accents of cool blue.





### COMMANDING

Your home is your castle, or so they say, and this palatial palette of greys and regal blue fits the bill perfectly. A mauve hint to Vermont Grey adds a pop of colour in the sunshine.



ermont Grey

Oxford Blue Wood & Metal

# **BACK TO NATURE**

If it's outside, WE'VE GOT IT COVERED.



Available ready mixed in Microseal® Smooth Masonry.

The natural world provides all the inspiration needed to form this calming, muted palette. Main Walls

WATERVILLE Available ready mixed in

BOTANICAL

Microseal® Smooth Masonry. **SMOKEY GREY** Available ready mixed in Rapid Dry Gloss.

Protecting homes for over **60 YEARS** 

| MICROSEAL® SMOOTH MASONRY P <del>AINT</del> |                               |                                            |