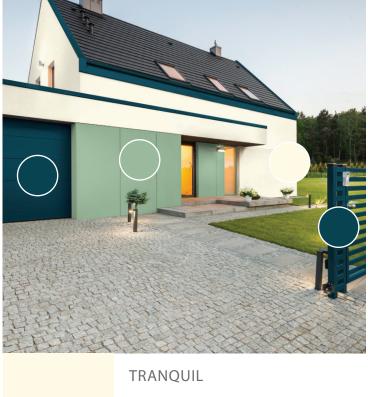

**Cotton Belt** 

Main Walls

Our wide range of primers provide a tough basecoat for your wood, metal and PVCu.

The seaside provides a natural colour palette; sun, sea and sand combine perfectly, captured with this tranquil coastalinspired scheme.