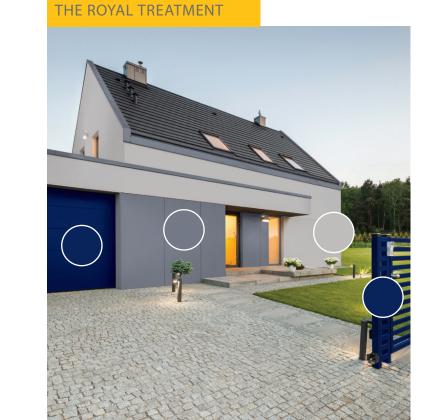

### COMMANDING

Your home is your castle, or so they say, and this palatial palette of greys and regal blue fits the bill perfectly. A mauve hint to Vermont Grey adds a pop of colour in the sunshine.

ermont Grey