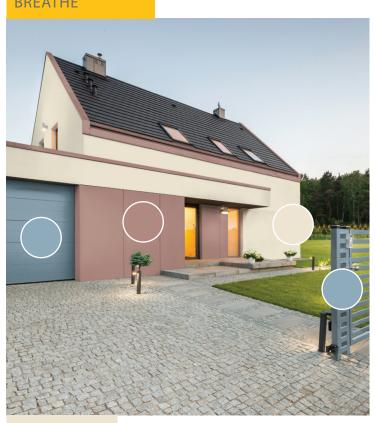

## LIGHT AND SHADE

Lightness and balance symbolise this look. Soft, warm whites bring lightness, tonal terracottas add richness, with accents of cool blue.