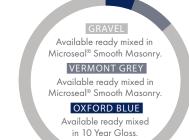

### COMMANDING

Your home is your castle, or so they say, and this palatial palette of greys and regal blue fits the bill perfectly. A mauve hint to Vermont Grey adds a pop of colour in the sunshine.

ermont Grey

Oxford Blue Wood & Metal